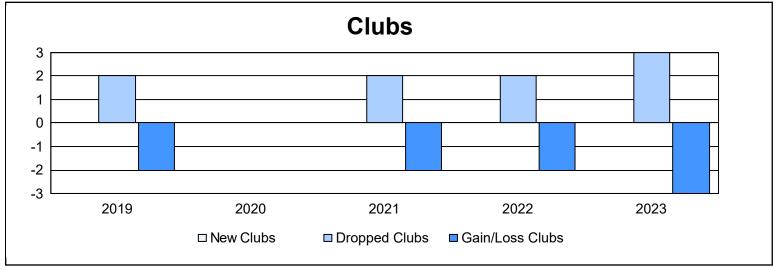

District 25 D As of June 2023 Cumulative

| Year      | New<br>Clubs | Dropped<br>Clubs | Gain/<br>Loss<br>Clubs | New<br>Members | Charter<br>Members | Reinstate<br>Members | Transfer<br>Members | Total<br>Member<br>Added | Total<br>Members<br>Dropped | Gain/<br>Loss<br>Members |
|-----------|--------------|------------------|------------------------|----------------|--------------------|----------------------|---------------------|--------------------------|-----------------------------|--------------------------|
| 2018-2019 | 0            | 2                | -2                     | 107            | 0                  | 8                    | 5                   | 120                      | 136                         | -16                      |
| 2019-2020 | 0            | 0                | 0                      | 90             | 0                  | 3                    | 9                   | 102                      | 136                         | -34                      |
| 2020-2021 | 0            | 2                | -2                     | 90             | 1                  | 2                    | 4                   | 97                       | 114                         | -17                      |
| 2021-2022 | 0            | 2                | -2                     | 96             | 0                  | 2                    | 2                   | 100                      | 134                         | -34                      |
| 2022-2023 | 0            | 3                | -3                     | 102            | 0                  | 8                    | 6                   | 116                      | 147                         | -31                      |
| Average   | 0            | 2                | -2                     | 97             | 0                  | 5                    | 5                   | 107                      | 133                         | -26                      |