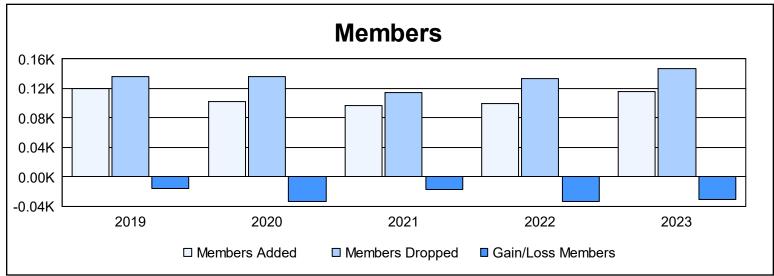

District 25 D As of June 2023 Cumulative

| Year      | New<br>Clubs | Dropped<br>Clubs | Gain/<br>Loss<br>Clubs | New<br>Members | Charter<br>Members | Reinstate<br>Members | Transfer<br>Members | Total<br>Member<br>Added | Total<br>Members<br>Dropped | Gain/<br>Loss<br>Members |
|-----------|--------------|------------------|------------------------|----------------|--------------------|----------------------|---------------------|--------------------------|-----------------------------|--------------------------|
| 2018-2019 | 0            | 2                | -2                     | 107            | 0                  | 8                    | 5                   | 120                      | 136                         | -16                      |
| 2019-2020 | 0            | 0                | 0                      | 90             | 0                  | 3                    | 9                   | 102                      | 136                         | -34                      |
| 2020-2021 | 0            | 2                | -2                     | 90             | 1                  | 2                    | 4                   | 97                       | 114                         | -17                      |
| 2021-2022 | 0            | 2                | -2                     | 96             | 0                  | 2                    | 2                   | 100                      | 134                         | -34                      |
| 2022-2023 | 0            | 3                | -3                     | 102            | 0                  | 8                    | 6                   | 116                      | 147                         | -31                      |
| Average   | 0            | 2                | -2                     | 97             | 0                  | 5                    | 5                   | 107                      | 133                         | -26                      |